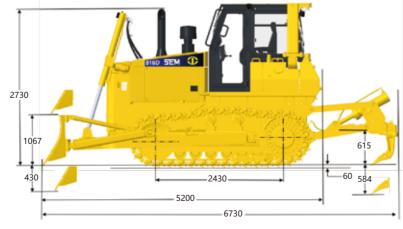

## **Main Specifications**

| Main Specifications                     |                                       | Undercarriage                                  |                   |
|-----------------------------------------|---------------------------------------|------------------------------------------------|-------------------|
| Operating Weight 17,140kg               |                                       | Track Shoe Width - Single                      | 510mm             |
| Ground Pressure 67.7kPa                 |                                       | Track Shoe Quantity                            | 37                |
| Ground Clearance 410mm                  |                                       | Length of Track on Ground                      | 2,430mm           |
| Max. Slope 30°                          |                                       | Track Gauge                                    | 1,880mm           |
| Engine                                  |                                       | Track Roller Quantity                          | 6                 |
| Model WD10G178E25                       |                                       | Carrier Roller Quantity                        | 2                 |
| Rated Power 131kW                       |                                       | Hydraulic System                               |                   |
| Work Tool                               |                                       | Type Center clo                                | se, pilot control |
| Blade Type                              | Angle Blade                           | Implement Hydraulic System Pressure 19MPa      |                   |
| Blade Capacity 3.5m³                    |                                       | Service Refill Capacities                      |                   |
| Blade Width 3970mm                      |                                       | Fuel Tank                                      | 320L              |
| Blade Height 1090mm                     |                                       | Cooling System                                 | 45L               |
| Max. Blade Digging Depth 430mm          |                                       | Engine Crankcase                               | 24L               |
| Max. Blade Lift Ground Clearance 1067mm |                                       | Final Drive (Each Side)                        | 30L               |
| Max. Output Rimpull 280                 |                                       | Hydraulic Tank                                 | 140L              |
| Max. Digging Depth of Ripper 584mm      |                                       | Pivot Shaft Case (Each Side)                   | 1.2L              |
| Max. Clearance Under Tip 615mm          |                                       | Optional Equipment                             |                   |
| Powertrain                              |                                       | Rear Ripper w/ 3 Teeth                         | LED               |
| Туре                                    | Dual path, closed loop electronically | Radio                                          | Beacon Light      |
|                                         | controlled hydrostatic drive system   | Diagnostic Code Display                        | Belt Line Cab     |
| Travel Speed F/R                        | Infinitely variable speed 0-10km/h    | 12V Power Outlet                               | HVAC              |
| Steering & Brake Hystostatic steering;  |                                       | Cold Start (Inlet Gas Heat -10°C to -25°C)     | Door Wiper        |
|                                         | wet, multi-disc brake                 | Cold Start (Cooling Water Heat -25°C to -40°C) | ROPS/FOPS         |
| Min. Steering Radius                    | 3,610mm                               | Track Shoe Width - Single 560mm                |                   |