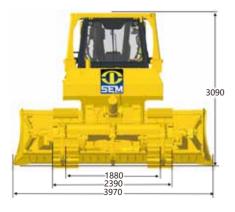

## **Main Specifications**

| Main Specifications                     |                                       | Undercarriage                                  |                   |
|-----------------------------------------|---------------------------------------|------------------------------------------------|-------------------|
| Operating Weight 17,140kg               |                                       | Track Shoe Width - Single                      | 510mm             |
| Ground Pressure 67.7kPa                 |                                       | Track Shoe Quantity                            | 37                |
| Ground Clearance 410mm                  |                                       | Length of Track on Ground                      | 2,430mm           |
| Max. Slope 30°                          |                                       | Track Gauge                                    | 1,880mm           |
| Engine                                  |                                       | Track Roller Quantity                          | 6                 |
| Model WD10G178E25                       |                                       | Carrier Roller Quantity                        | 2                 |
| Rated Power 131kW                       |                                       | Hydraulic System                               |                   |
| Work Tool                               |                                       | Type Center clo                                | se, pilot control |
| Blade Type                              | Angle Blade                           | Implement Hydraulic System Pressure 19MPa      |                   |
| Blade Capacity 3.5m³                    |                                       | Service Refill Capacities                      |                   |
| Blade Width 3970mm                      |                                       | Fuel Tank                                      | 320L              |
| Blade Height 1090mm                     |                                       | Cooling System                                 | 45L               |
| Max. Blade Digging Depth 430mm          |                                       | Engine Crankcase                               | 24L               |
| Max. Blade Lift Ground Clearance 1067mm |                                       | Final Drive (Each Side)                        | 30L               |
| Max. Output Rimpull 280                 |                                       | Hydraulic Tank                                 | 140L              |
| Max. Digging Depth of Ripper 584mm      |                                       | Pivot Shaft Case (Each Side)                   | 1.2L              |
| Max. Clearance Under Tip 615mm          |                                       | Optional Equipment                             |                   |
| Powertrain                              |                                       | Rear Ripper w/ 3 Teeth                         | LED               |
| Туре                                    | Dual path, closed loop electronically | Radio                                          | Beacon Light      |
|                                         | controlled hydrostatic drive system   | Diagnostic Code Display                        | Belt Line Cab     |
| Travel Speed F/R                        | Infinitely variable speed 0-10km/h    | 12V Power Outlet                               | HVAC              |
| Steering & Brake Hystostatic steering;  |                                       | Cold Start (Inlet Gas Heat -10°C to -25°C)     | Door Wiper        |
|                                         | wet, multi-disc brake                 | Cold Start (Cooling Water Heat -25°C to -40°C) | ROPS/FOPS         |
| Min. Steering Radius                    | 3,610mm                               | Track Shoe Width - Single 560mm                |                   |