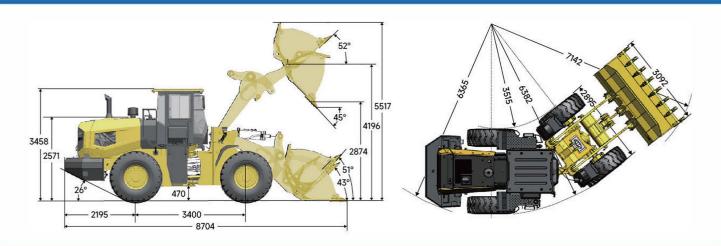

# **Main Specifications**

| Items                                    |      | 665F                            | Items                  |       | 665F                              |  |  |
|------------------------------------------|------|---------------------------------|------------------------|-------|-----------------------------------|--|--|
| Main Specifications                      |      |                                 | Engine                 |       |                                   |  |  |
| Rated Load                               | kg   | 6,500 (for Std. Linkage)        | Model                  |       | WD10G240                          |  |  |
| Operating Weight with<br>Standard Bucket | kg   | 20,500                          | Rated Power            | kW    | 178                               |  |  |
| Bucket Capacity                          | m³   | 2.9-5.5                         | Rated Speed            | r/min | 2,000                             |  |  |
| Wheelbase                                | mm   | 3,400                           | Displacement           | L     | 9.7                               |  |  |
| Overall Dimension                        | mm   | 8,704*3,092*3,458               | Implement Hydraulic    |       |                                   |  |  |
| Max. Drawbar Force                       | kN   | 220                             | Implement System Type  |       | Open center flow sharing          |  |  |
| Breakout Force                           | kN   | 188                             | Boom Raise Time        | S     | 5.7                               |  |  |
| Dump Clearance                           | mm   | 3,050                           | Hydraulic Cycle Time   | s     | 9.8                               |  |  |
| B-Pin Height                             | mm   | 4,196 (for Std. Linkage)        | System Presure Setting | MPa   | 20                                |  |  |
| Transmission                             |      |                                 | Brake System           |       |                                   |  |  |
| Transmission Type                        |      | EH countershaft, power shift    | Service Brake          |       | Dry & caliper, air to oil control |  |  |
| Transmission Gears                       |      | F2/R1                           | Parking Brake          |       | Drum/Shoe                         |  |  |
| Maker & Type                             |      | SEM TR220                       | Steering System        |       |                                   |  |  |
| Forward I                                | km/h | 11.6                            | System Type            |       | Load sensing                      |  |  |
| Forward II                               | km/h | 38.5                            | Steering Pump Type     |       | Piston pump                       |  |  |
| Reverse I                                | km/h | 15.5                            | System Presure Setting | MPa   | 18                                |  |  |
| Axle                                     |      |                                 | Steering Angle (L/R)   | ٥     | 38±1                              |  |  |
| Main Drive Type                          |      | Spiral bevel gear, single stage | Tires                  |       |                                   |  |  |
| Final Drive Reduction Type               |      | Planetary type, single stage    | Size                   |       | 23.5-25                           |  |  |
| Rear - Oscillating +/-                   | ٥    | ±11                             | Туре                   |       | Bias                              |  |  |
|                                          |      |                                 | Layer                  |       | 20                                |  |  |
|                                          |      |                                 | Textured Type          |       | L-3                               |  |  |

# **Dimensions**